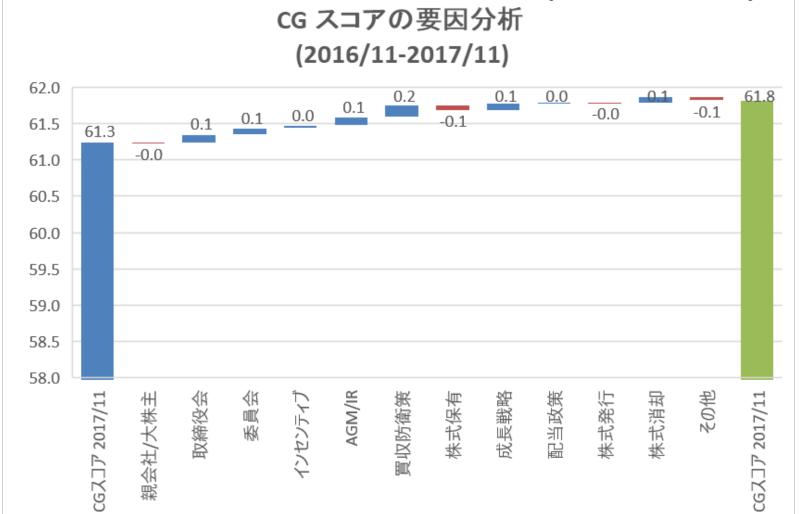

## 要因分析: CG スコア 2016/11-2017/11

CG score is average score of 488 companies, which are composites of TOPIX100, JPX400 and candidates of composites of the both Indices.

This report is for information purpose only and is based on current public information that we consider reliable, but we do not represent it is accurate or complete, and it should not be relied on as such. Although we seek to update our research as appropriate, the contents may be different from the most recent fact as the report is published at irregular intervals as appropriate. This research is not an offer to sell or the solicitation of an offer to buy any security in any jurisdiction where such an offer or solicitation would be illegal. It does not constitute a personal recommendation or take into account the particular investment objectives, financial situations, or needs of individual clients. The price and value of investments referred to in this research and the income from them may fluctuate. Past performance is not a guide to future performance, future returns are not guaranteed, and a loss of original capital may occur. The author of this report is not in relation of serious conflict of interest with the reported company.