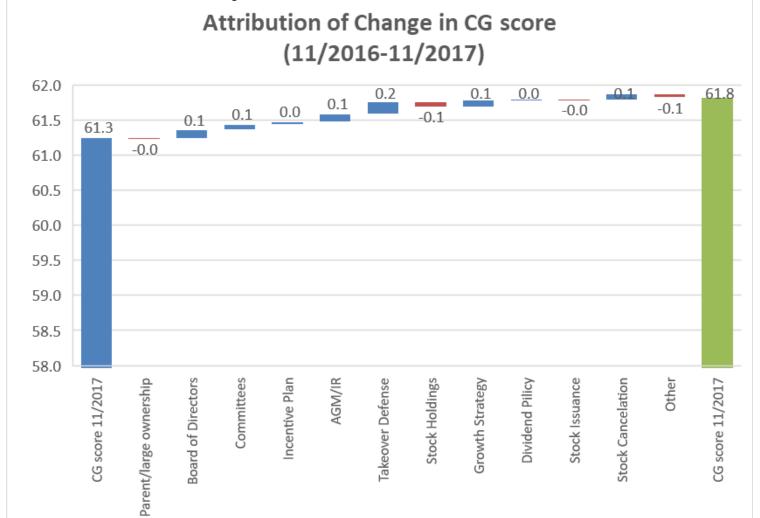

## Attribution Analysis: CG score 11/2016-11/2017

CG score is average score of 488 companies, which are composites of TOPIX100, JPX400 and candidates of composites of the both Indices.

This report is for information purpose only and is based on current public information that we consider reliable, but we do not represent it is accurate or complete, and it should not be relied on as such. Although we seek to update our research as appropriate, the contents may be different from the most recent fact as the report is published at irregular intervals as appropriate. This research is not an offer to sell or the solicitation of an offer to buy any security in any jurisdiction where such an offer or solicitation would be illegal. It does not constitute a personal recommendation or take into account the particular investment objectives, financial situations, or needs of individual clients. The price and value of investments referred to in this research and the income from them may fluctuate. Past performance is not a guide to future performance, future returns are not guaranteed, and a loss of original capital may occur. The author of this report is not in relation of serious conflict of interest with the reported company.